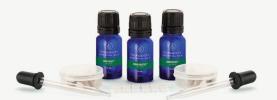

#### OIL DIFFUSER CLIP KIT

#67940 - 1 Set #67942 - 2 Sets

The Breathe Essentially Sport Oil Diffuser Clip allows you to experience the benefits of aromatherapy anytime, anywhere.

#### Includes:

· 1 sports clip

· 1 dropper

· 1 basket

· 6 wicks