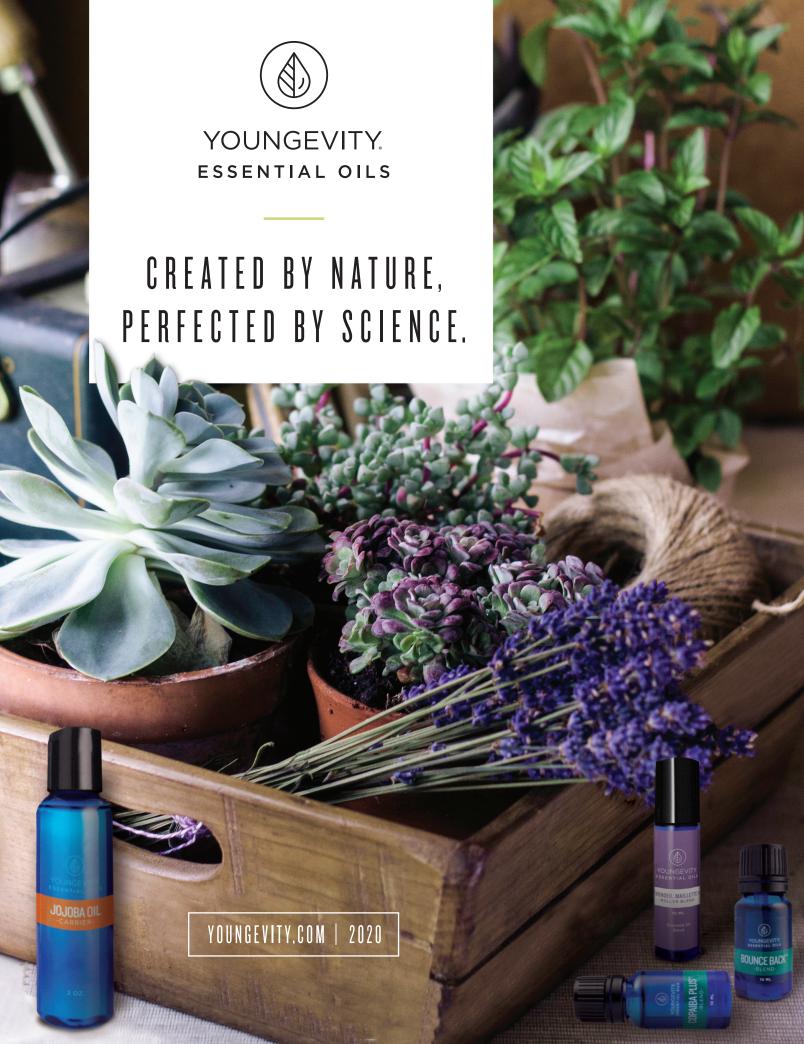

#### WHAT ARE ESSENTIAL OILS.

An Essential oil is the fragrant life essence of a plant which has been gently extracted through the process of steam distillation or cold pressing. This purely extracted oil is then used to restore and balance an individual's physical, emotional, mental and spirtual natures.

#### QUALITY MATTERS.

Youngevity delivers only the purest, authentic essential oils from the most respected and ethical distillers. Many of our oils come directly from families that have been distilling for more than one hundred years. They use steam distillation or cold pressing with time-honored, non-destructive techniques to extract and preserve the integrity of each essence.

#### Youngevity Essential Oils are:

- · 100% pure, essential oils
- · Organic, wild-crafted or ethically farmed
- · Produced with the highest standard of quality and safety
- · Free of additives, extenders or chemicals
- · Not derived from animal products or associated with animal testing