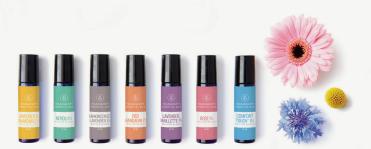

#### CHILDREN'S BLENDING ON-THE-GO KIT #67980

Treat your child's aches and pains with effective, gentle essential oils. Specially formulated for children, these oils may help to ease the symptoms of minor issues, including dry skin, diaper rash, and earaches. Each essential oil has been carefully diluted and can be applied and massaged onto the skin.

#### Includes 10ml pre-diluted roller bottles of:

- · Comfort Touch™ 1%
- · Frankincense & Lavender 1%
- · Lavender. Chamomile 1%
- · Lavender, Maillette 1%
- Neroli 1%
- · Red Mandarin 1%
- · Rose 1%