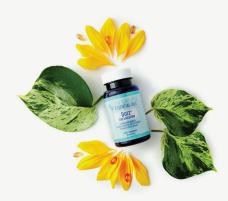

#### DOTZ™ FOR DIGESTION | APPROX. 90 SOFT GELS

#YG100046

These essential oil soft gels contain a blend of ingredients to support gastrointestinal health, promote fresh breath, and ease occasional stomach discomfort.

#### PEPPERMINT DOTZ™ | APPROX. 90 SOFT GELS

#YG100047

Cleanse your palate and promote fresh breath with natural soft gels made with invigorating peppermint essential oil.

#### PEPPERMINT DOTZ™ | 4 PACK OF STICK PACKS

#USYG0040

Boost your digestive health (and provides fresh breath too) with Dotz™ for Digestion, an easy-to-swallow essential oil soft-gel.