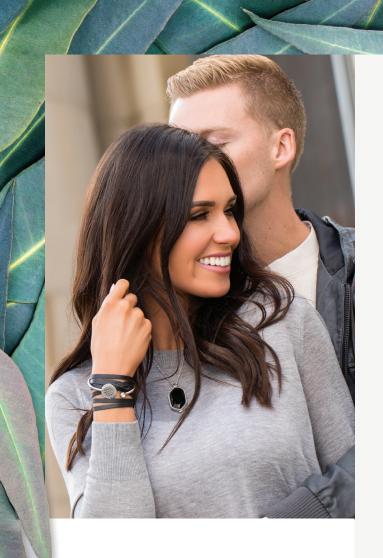

### TREE OF LIFE OIL DIFFUSER BRACELET WITH TRIPLE WRAP

#USML305102

Silver diffuser bracelet with tree of life design and genuine leather band.