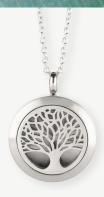

#### SILVER TREE OF LIFE ESSENTIAL OIL LOCKET

#USML401115

Diffuser locket with tree of life design. 1" Locket + 18" Chain.