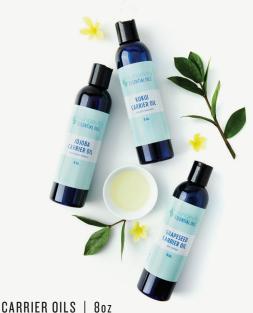

### FOR EVERY EVERYDAY NEED.

Some essential oils are too potent to be applied to the skin directly. Blend essential oils with a carrier oil so they can be applied safely. Carrier oils help to "carry" essential oils onto the skin and dilute essential oils to cover large areas of the body.

#### GRAPESEED CARRIER OIL | 202

An odorless, common blending oil, it's rich in minerals, nutrients, linoleic acid, and Omega-3 essential fatty acids, providing essential nutrients to the skin.

#### JOJOBA CARRIER OIL | 2oz

A liquid wax oil that closely resembles the skin's sebum, it's used for nourishing all skin types.

#### KUKUI NUT CARRIER OIL | 20z

#67254

Rich in essential fatty acids and Vitamins C and E, it's an odorless, highly moisturizing oil, which provides soothing and protective benefits for the skin.

#### CARRIER OIL KIT

#USYG19960

Explore the unique benefits of these nutrient-rich carrier oils found in this limited edition set of carrier oils. Use these carrier oils with Youngevity's essential oils to "carry" the benefits of each oil for a variety of needs.

#### Includes 2 oz bottles of:

- · Apricot Carrier Oil
- · Avacado Carrier Oil
- · Black Cummin Seed Carrier Oil
- · Caster Carrier Oil
- · Cranberry Carrier Oil
- · Grapeseed Carrier Oil
- · Jojoba Carrier Oil
- · Kukui Carrier Oil
- · Meadowfoam Carrier Oil
- · Rosehip Carrier Oil
- · Seasame Seed Carrier Oil
- · Sweet Almond Carrier Oil