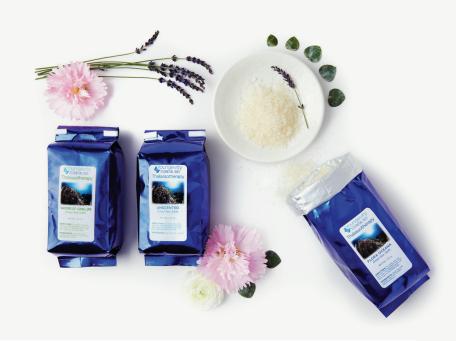

#### DEAD SEA BATH SALTS | 32oz

Relax and rejuvenate tired muscles with Dead Sea Bath Salts, blended with pure essential oils.

Flora Oceana #67750

Waters of Life #67751

Unscented

#67752