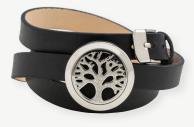

### TREE OF LIFE OIL DIFFUSER BRACELET WITH TRIPLE WRAP

#USML305102

Silver diffuser bracelet with tree of life design and genuine leather band.