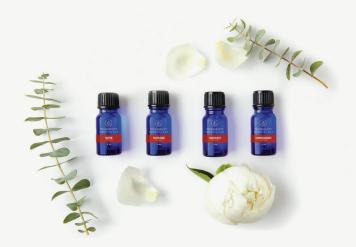

BASIC FIRST AID KIT

#67957

This kit includes essential oils that provide a wide range of soothing, restoring and energizing benefits; perfect for anyone starting an essential oils collection.

#### Includes the Intro to Essential Oils Booklet and 10ml Bottles of:

- · Peppermint
- · Lavender, Maillette

· Tea Tree

- · Grapeseed Carrier Oil (8 oz.)
- · To Be Well™

SYSTEMS SUPPORT CHART: Reference the chart below to select the single oils or blends that target your individual needs.