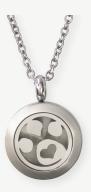

#### DOG PAW ESSENTIAL OIL LOCKET

#USML401114

Silver diffuser locket with paw print design. .75" Locket + 18" Chain.