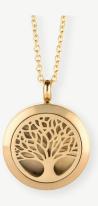

#### GOLD TREE OF LIFE ESSENTIAL OIL LOCKET

#USML401116

Diffuser locket with tree of life design. 1" Locket + 18" Chain.