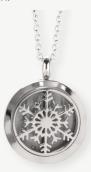

#### SNOWFLAKE ESSENTIAL OIL LOCKET

#USML401105

Silver diffuser locket with snowflake design.