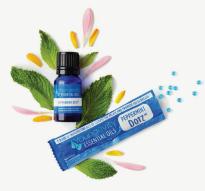

#### PEPPERMINT DOTZ™ | APPROX. 90 SOFT GELS

#YG100047

Cleanse your palate and promote fresh breath with natural soft gels made with invigorating peppermint essential oil.

#### PEPPERMINT DOTZ™ | 4 PACK OF STICK PACKS

#USYG0040

Boost your digestive health (and provides fresh breath too) with Dotz™ for Digestion, an easy-to-swallow essential oil soft-gel.