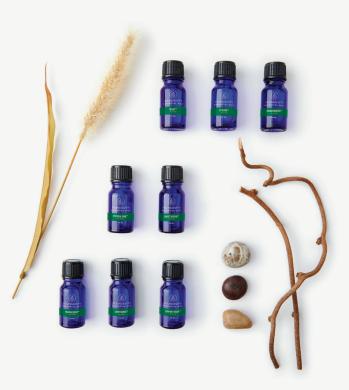

BASIC FIRST AID KIT

#67957

This kit includes essential oils that provide a wide range of soothing, restoring and energizing benefits; perfect for anyone starting an essential oils collection.

#### Includes the Intro to Essential Oils Booklet and 10ml Bottles of:

- · Peppermint
- · Lavender, Maillette

· Tea Tree

- · Grapeseed Carrier Oil (8 oz.)
- · To Be Well™

SYSTEMS SUPPORT CHART: Reference the chart below to select the single oils or blends that target your individual needs.