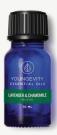

Jojoba Wax

KIDNEY HEALTH™ | 10ml

#67094

SYSTEMS: U, RP (MALE)

Blend of Cypress, Frankincense, Geranium, Grapefruit-White, Juniper Berry, Lavender, Patchouli, Western Red Cedar

LAVENDER, CHAMOMILE | 10ml

#67056

SYSTEMS: E. N. SN

Blend of Roman Chamomile and French Lavender Vera

MAN UP™ | 10ml #67104

SYSTEMS: E, N, RN, U

Blend of Thyme, Red Thymol, Calamus Root, Oregano, Spearmint, Rosemary, Rabbit Brush, Clove Bud, Great Western Sage, Juniper, Pinyon Pine