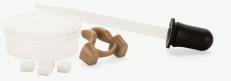

#### OIL DIFFUSER CLIP - SPORT

#67944 - 1 Set #67945 - 2 Sets

#### Includes:

· 1 sports clip

 $\cdot$  1 dropper

· 1 basket

· 6 wicks