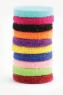

#### SCENT-ABLE COINS | 10 PACK

#CODIF10 - ASSORTED COLORS #CODIF11 - WHITE

Add your favorite essential oil to these cotton coins. 1" Diameter.