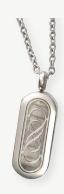

#### INFINITY ESSENTIAL OIL LOCKET

#USML401113

Silver diffuser locket with infinity design. 1.2" + 0.4" Locket + 18" Chain.