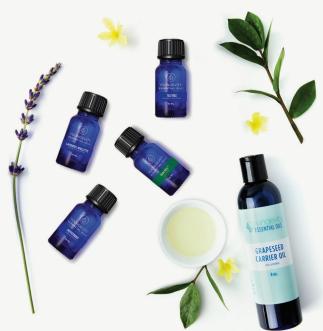

BASIC FIRST AID KIT

#67957

This kit includes essential oils that provide a wide range of soothing, restoring and energizing benefits; perfect for anyone starting an essential oils collection.

#### Includes the Intro to Essential Oils Booklet and 10ml Bottles of:

- · Peppermint
- · Lavender, Maillette

· Tea Tree

- · Grapeseed Carrier Oil (8 oz.)
- · To Be Well™

SYSTEMS SUPPORT CHART: Reference the chart below to select the single oils or blends that target your individual needs.