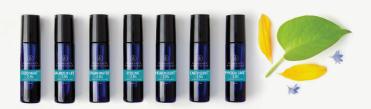

#### THE ESSENTIAL RESULTS NOW ON-THE-GO OIL KIT

#67981

The Essential Results Now On-The-Go Oils Kit includes seven essential oils blended with Jojoba Golden in convenient roller bottles for easy application. These oils can be instantly and discreetly applied to any area of the body needing immediate attention. No measuring or mixing required!

#### Includes 10ml pre-diluted roller bottles of:

- · Birch, Sweet 10%
- · Cypress 10%
- · Lemongrass 10%
- · Marjoram, Sweet 10%
- · Ravensara 10%
- · Rose Geranium 10%
- · To Be At Peace™ 10%