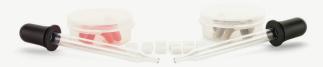

BASIC FIRST AID KIT

#67957

This kit includes essential oils that provide a wide range of soothing, restoring and energizing benefits; perfect for anyone starting an essential oils collection.

#### Includes the Intro to Essential Oils Booklet and 10ml Bottles of:

- · Peppermint
- · Lavender, Maillette

· Tea Tree

- · Grapeseed Carrier Oil (8 oz.)
- · To Be Well™

SYSTEMS SUPPORT CHART: Reference the chart below to select the single oils or blends that target your individual needs.